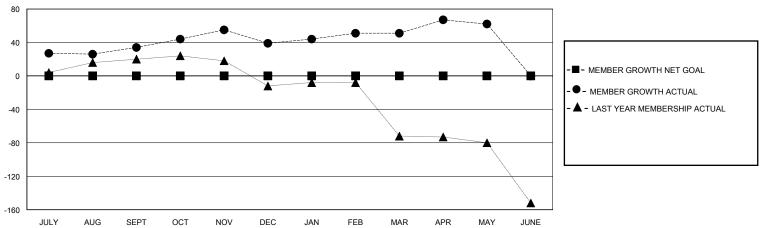

## GOALS AND ACTUAL MEMBERS CUMULATIVE

| DROPPED CLUBS: 1        |         | 24 CLUBS OF 45 ADDED 1 OR MORE<br>NEW MEMBERS | GENDER DISTRIBUTION  MALE 895 (62.94%) |              |     |
|-------------------------|---------|-----------------------------------------------|----------------------------------------|--------------|-----|
| DROPPED MEMBERS         |         |                                               | FEMALE                                 | 527 (37.06%) |     |
| DECEASED                | 10      | CLICK HERE FOR CUMULATIVE MEMBERSHIP DATA     | TOTAL FAMILY UNIT MEMBERS              |              | 486 |
| CLUB CANCELLED<br>OTHER | 0<br>69 |                                               | FAMILY MEMBERS PAYING HALF DUES        |              | 260 |
| TOTAL                   | 79      |                                               |                                        |              |     |